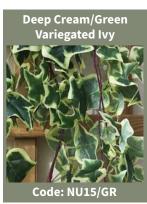

Single Hybrid Tea Rose









Dark Pink Large Single Hybrid Tea Rose

Code: L769/DPK









Hybrid Tea Rose with Bud











Exceptional Silk Flowers Telephone: +44 (0)1248 422279

Mobile: +44 (0)7768 605121 Email: info@mezusilkflowers.com

Website: www.mezusilkflowers.com

Dark Pink Hybrid Tea Rose with Bud

Code: L786/DPK

Red Hybrid Tea Rose with Bud

Code: L786/RD



Pale Apricot Hybrid Tea Rose with Bud

Code: L786/YL



#### Old English Rose Spray





Code: L758/LPU







Dark Pink Spray Small Old English Roses x 4 Heads

Code: L758/DPK









Hybrid Tea Rose Spray











Exceptional Silk Flowers Telephone: +44 (0)1248 422279

Mobile: +44 (0)7768 605121 Email: info@mezusilkflowers.com

Website: www.mezusilkflowers.com

#### Foilage