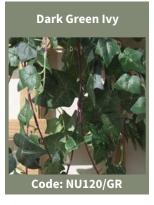

Single Hybrid Tea Rose









Dark Pink Large Single Hybrid Tea Rose

Code: L769/DPK









Hybrid Tea Rose with Bud











Exceptional Silk Flowers Telephone: +44 (0)1248 422279

Mobile: +44 (0)7768 605121 Email: info@mezusilkflowers.com

Website: www.mezusilkflowers.com

Dark Pink Hybrid Tea Rose with Bud

Code: L786/DPK

Red Hybrid Tea Rose with Bud

Code: L786/RD



Pale Apricot Hybrid Tea Rose with Bud

Code: L786/YL



#### Old English Rose Spray





Code: L758/LPU







Dark Pink Spray Small Old English Roses x 4 Heads

Code: L758/DPK









Hybrid Tea Rose Spray











Exceptional Silk Flowers Telephone: +44 (0)1248 422279

Mobile: +44 (0)7768 605121 Email: info@mezusilkflowers.com

Website: www.mezusilkflowers.com

#### Foilage