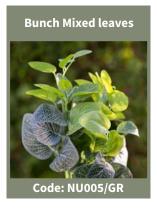

L771/PK







Single Hybrid Tea Rose









Dark Pink Large Single Hybrid Tea Rose

Code: L769/DPK









Hybrid Tea Rose with Bud











Exceptional Silk Flowers Telephone: +44 (0)1248 422279

Mobile: +44 (0)7768 605121 Email: info@mezusilkflowers.com

Website: www.mezusilkflowers.com

Dark Pink Hybrid Tea Rose with Bud

Code: L786/DPK

Red Hybrid Tea Rose with Bud

Code: L786/RD



Pale Apricot Hybrid Tea Rose with Bud

Code: L786/YL



#### Old English Rose Spray





Code: L758/LPU







Dark Pink Spray Small Old English Roses x 4 Heads

Code: L758/DPK









Hybrid Tea Rose Spray











Exceptional Silk Flowers Telephone: +44 (0)1248 422279

Mobile: +44 (0)7768 605121 Email: info@mezusilkflowers.com

Website: www.mezusilkflowers.com

#### Foilage