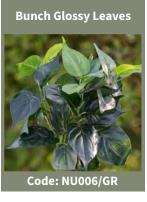

771/PK







Single Hybrid Tea Rose









Dark Pink Large Single Hybrid Tea Rose

Code: L769/DPK









Hybrid Tea Rose with Bud











Exceptional Silk Flowers Telephone: +44 (0)1248 422279

Mobile: +44 (0)7768 605121 Email: info@mezusilkflowers.com

Website: www.mezusilkflowers.com

Dark Pink Hybrid Tea Rose with Bud

Code: L786/DPK

Red Hybrid Tea Rose with Bud

Code: L786/RD



Pale Apricot Hybrid Tea Rose with Bud

Code: L786/YL



#### Old English Rose Spray





Code: L758/LPU







Dark Pink Spray Small Old English Roses x 4 Heads

Code: L758/DPK









Hybrid Tea Rose Spray











Exceptional Silk Flowers Telephone: +44 (0)1248 422279

Mobile: +44 (0)7768 605121 Email: info@mezusilkflowers.com

Website: www.mezusilkflowers.com

#### Foilage