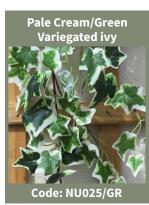

Single Hybrid Tea Rose









Dark Pink Large Single Hybrid Tea Rose

Code: L769/DPK









Hybrid Tea Rose with Bud











Exceptional Silk Flowers Telephone: +44 (0)1248 422279

Mobile: +44 (0)7768 605121 Email: info@mezusilkflowers.com

Website: www.mezusilkflowers.com

Dark Pink Hybrid Tea Rose with Bud

Code: L786/DPK

Red Hybrid Tea Rose with Bud

Code: L786/RD



Pale Apricot Hybrid Tea Rose with Bud

Code: L786/YL



#### Old English Rose Spray





Code: L758/LPU







Dark Pink Spray Small Old English Roses x 4 Heads

Code: L758/DPK









Hybrid Tea Rose Spray











Exceptional Silk Flowers Telephone: +44 (0)1248 422279

Mobile: +44 (0)7768 605121 Email: info@mezusilkflowers.com

Website: www.mezusilkflowers.com

#### Foilage