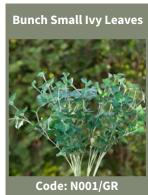

Single Hybrid Tea Rose









Dark Pink Large Single Hybrid Tea Rose

Code: L769/DPK









Hybrid Tea Rose with Bud











Exceptional Silk Flowers Telephone: +44 (0)1248 422279

Mobile: +44 (0)7768 605121 Email: info@mezusilkflowers.com

Website: www.mezusilkflowers.com

Dark Pink Hybrid Tea Rose with Bud

Code: L786/DPK

Red Hybrid Tea Rose with Bud

Code: L786/RD



Pale Apricot Hybrid Tea Rose with Bud

Code: L786/YL



#### Old English Rose Spray





Code: L758/LPU







Dark Pink Spray Small Old English Roses x 4 Heads

Code: L758/DPK









Hybrid Tea Rose Spray











Exceptional Silk Flowers Telephone: +44 (0)1248 422279

Mobile: +44 (0)7768 605121 Email: info@mezusilkflowers.com

Website: www.mezusilkflowers.com

#### Foilage