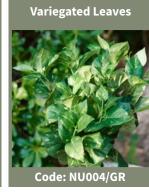

e: L771/PK







Single Hybrid Tea Rose









Dark Pink Large Single Hybrid Tea Rose

Code: L769/DPK









Hybrid Tea Rose with Bud











Exceptional Silk Flowers Telephone: +44 (0)1248 422279

Mobile: +44 (0)7768 605121 Email: info@mezusilkflowers.com

Website: www.mezusilkflowers.com

Dark Pink Hybrid Tea Rose with Bud

Code: L786/DPK

Red Hybrid Tea Rose with Bud

Code: L786/RD



Pale Apricot Hybrid Tea Rose with Bud

Code: L786/YL



#### Old English Rose Spray





Code: L758/LPU







Dark Pink Spray Small Old English Roses x 4 Heads

Code: L758/DPK









Hybrid Tea Rose Spray











Exceptional Silk Flowers Telephone: +44 (0)1248 422279

Mobile: +44 (0)7768 605121 Email: info@mezusilkflowers.com

Website: www.mezusilkflowers.com

#### Foilage